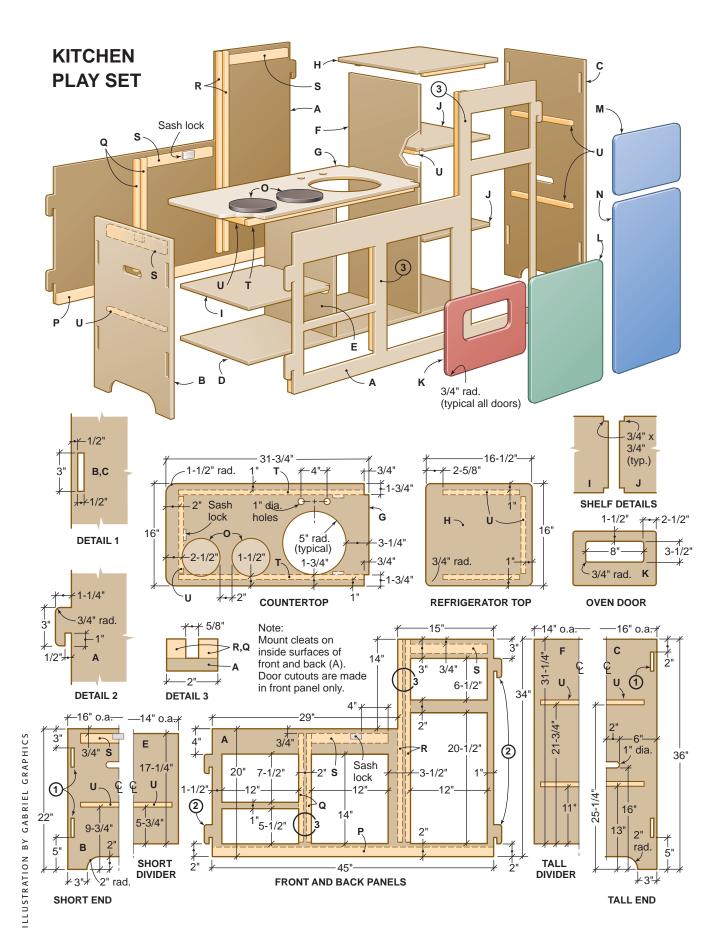

## MATERIALS AND CUTTING LIST

|        | NO.      | DESCRIPTION          | SIZE                    |
|--------|----------|----------------------|-------------------------|
|        | ı. plywo |                      | W1000 1000 001000050000 |
| Α      | 2        | Front/back panels    | 1/2 x 34 x 46-1/2 in.   |
| В      | 1        | Short end            | 1/2 x 16 x 22 in.       |
| C      | 1        | Tall end             | 1/2 x 16 x 36 in.       |
| D      | 1        | Bottom               | 1/2 x 14 x 44 in.       |
| E<br>F | 1        | Short divider        | 1/2 x 14 x 17-1/4 in.   |
| F      | 1        | Tall divider         | 1/2 x 14 x 32 in.       |
| G      | 1        | Countertop           | 1/2 x 16 x 31-3/4 in.   |
| Н      | 1        | Refrigerator top     | 1/2 x 16 x 16-1/2 in.   |
| 1      | 1        | Oven shelf           | 1/2 x 14 x 14-1/2 in.   |
| J      | 2        | Refrigerator shelves | 1/2 x 13-3/4 x 14 in.   |
| K      | 1        | Oven door            | 1/2 x 8-1/2 x 13 in.    |
| L      | 1        | Sink door            | 1/2 x 13 x 15 in.       |
| M      | 1        | Freezer door         | 1/2 x 7-1/2 x 13 in.    |
| N      | 1        | Refrigerator door    | 1/2 x 13 x 21 in.       |
| 0      | 2        | Burner circles       | 1/2 in. x 6 in. dia.    |
| 3/4-ir | n. pine  |                      |                         |
| Р      | 2        | Bottom deats         | 3/4 x 1-1/2 x 44 in.    |
| Q      | 4        | Short divider tracks | 3/4 x 3/4 x 17 in.      |
| R      | 4        | Tall divider tracks  | 3/4 x 3/4 x 31-3/4 in   |
| S      | 5        | Wide cleats          | 3/4 x 1-1/2 x 12 in.    |
| Т      | 2        | Long cleats          | 3/4 x 3/4 x 29 in.      |
| U      | 10       | Short deats          | 3/4 x 3/4 x 12 in.      |

## SHOPPING LIST

| 1/2-in. plywood (3 sheets of 60 x 60-in. Baltic birch or 2 sheets of 4x8-ft. AC plywood)                                                                                                                                                                                                                                                                                                                                                                                                                                                                                                                                                                                                                                                                                                                                                                                                                                                                                                                                                                                                                                                                                                                                                                                                                                                                                                                                                                                                                                                                                                                                                                                                                                                                                                                                                                                                                                                                                                                                                                                                                                       |
|--------------------------------------------------------------------------------------------------------------------------------------------------------------------------------------------------------------------------------------------------------------------------------------------------------------------------------------------------------------------------------------------------------------------------------------------------------------------------------------------------------------------------------------------------------------------------------------------------------------------------------------------------------------------------------------------------------------------------------------------------------------------------------------------------------------------------------------------------------------------------------------------------------------------------------------------------------------------------------------------------------------------------------------------------------------------------------------------------------------------------------------------------------------------------------------------------------------------------------------------------------------------------------------------------------------------------------------------------------------------------------------------------------------------------------------------------------------------------------------------------------------------------------------------------------------------------------------------------------------------------------------------------------------------------------------------------------------------------------------------------------------------------------------------------------------------------------------------------------------------------------------------------------------------------------------------------------------------------------------------------------------------------------------------------------------------------------------------------------------------------------|
| 1x4 x 8-ft. Aspen or similar clear wood (2)                                                                                                                                                                                                                                                                                                                                                                                                                                                                                                                                                                                                                                                                                                                                                                                                                                                                                                                                                                                                                                                                                                                                                                                                                                                                                                                                                                                                                                                                                                                                                                                                                                                                                                                                                                                                                                                                                                                                                                                                                                                                                    |
| Flush-mount free-swinging cabinet hinges (8; see SOURCES ONLIN                                                                                                                                                                                                                                                                                                                                                                                                                                                                                                                                                                                                                                                                                                                                                                                                                                                                                                                                                                                                                                                                                                                                                                                                                                                                                                                                                                                                                                                                                                                                                                                                                                                                                                                                                                                                                                                                                                                                                                                                                                                                 |
| No. 6 x 1/2-in. flathead wood screws (for hinges)                                                                                                                                                                                                                                                                                                                                                                                                                                                                                                                                                                                                                                                                                                                                                                                                                                                                                                                                                                                                                                                                                                                                                                                                                                                                                                                                                                                                                                                                                                                                                                                                                                                                                                                                                                                                                                                                                                                                                                                                                                                                              |
| Sash locks (5)                                                                                                                                                                                                                                                                                                                                                                                                                                                                                                                                                                                                                                                                                                                                                                                                                                                                                                                                                                                                                                                                                                                                                                                                                                                                                                                                                                                                                                                                                                                                                                                                                                                                                                                                                                                                                                                                                                                                                                                                                                                                                                                 |
| 3- to 4-inlong cabinet door handles (2)                                                                                                                                                                                                                                                                                                                                                                                                                                                                                                                                                                                                                                                                                                                                                                                                                                                                                                                                                                                                                                                                                                                                                                                                                                                                                                                                                                                                                                                                                                                                                                                                                                                                                                                                                                                                                                                                                                                                                                                                                                                                                        |
| 5- to 6-inlong cabinet door handles (2)                                                                                                                                                                                                                                                                                                                                                                                                                                                                                                                                                                                                                                                                                                                                                                                                                                                                                                                                                                                                                                                                                                                                                                                                                                                                                                                                                                                                                                                                                                                                                                                                                                                                                                                                                                                                                                                                                                                                                                                                                                                                                        |
| No. 8 x 32 x 3/4-in. machine screws (for handles)                                                                                                                                                                                                                                                                                                                                                                                                                                                                                                                                                                                                                                                                                                                                                                                                                                                                                                                                                                                                                                                                                                                                                                                                                                                                                                                                                                                                                                                                                                                                                                                                                                                                                                                                                                                                                                                                                                                                                                                                                                                                              |
| 1/4-india. x 1-in. bolts (3)                                                                                                                                                                                                                                                                                                                                                                                                                                                                                                                                                                                                                                                                                                                                                                                                                                                                                                                                                                                                                                                                                                                                                                                                                                                                                                                                                                                                                                                                                                                                                                                                                                                                                                                                                                                                                                                                                                                                                                                                                                                                                                   |
| 1/4-in. flat washers (6)                                                                                                                                                                                                                                                                                                                                                                                                                                                                                                                                                                                                                                                                                                                                                                                                                                                                                                                                                                                                                                                                                                                                                                                                                                                                                                                                                                                                                                                                                                                                                                                                                                                                                                                                                                                                                                                                                                                                                                                                                                                                                                       |
| 10-india. stainless steel bowl                                                                                                                                                                                                                                                                                                                                                                                                                                                                                                                                                                                                                                                                                                                                                                                                                                                                                                                                                                                                                                                                                                                                                                                                                                                                                                                                                                                                                                                                                                                                                                                                                                                                                                                                                                                                                                                                                                                                                                                                                                                                                                 |
| 4-in. bathroom faucet                                                                                                                                                                                                                                                                                                                                                                                                                                                                                                                                                                                                                                                                                                                                                                                                                                                                                                                                                                                                                                                                                                                                                                                                                                                                                                                                                                                                                                                                                                                                                                                                                                                                                                                                                                                                                                                                                                                                                                                                                                                                                                          |
| Replacement stove and oven knobs (3)                                                                                                                                                                                                                                                                                                                                                                                                                                                                                                                                                                                                                                                                                                                                                                                                                                                                                                                                                                                                                                                                                                                                                                                                                                                                                                                                                                                                                                                                                                                                                                                                                                                                                                                                                                                                                                                                                                                                                                                                                                                                                           |
| 40 T FIND BURELL CONTROL OF BU |